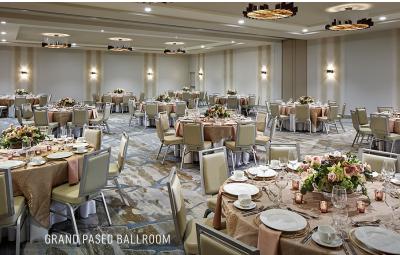

**GRAND PASEO BALLROOM** 3,200 square feet (can be divided into two 1,600 square foot venues) of elegant space with a neutral palette ideal for social celebrations and corporate gatherings

PALM BOARDROOM Sophisticated meeting space for 14 people with state-of-the-art tech