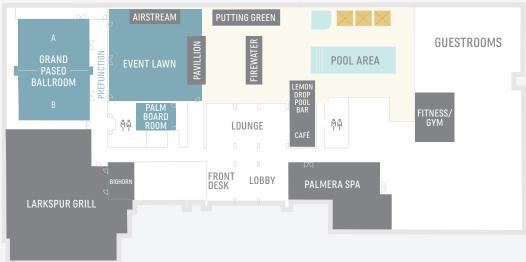

Hotel PASEO is a luxury boutique hotel located steps away from The Gardens of El Paseo & The Shops on El Paseo. Known as the "Rodeo Drive of the Desert this upscale shopping district features art galleries, restaurants and nightlife, including live entertainment. Hotel PASEO's inspired design combines the natural beauty of the desert with contemporary style offering 150 rooms and suites and over 6,000 square feet of event space.

LARKSPUR GRILL // PALMERA SPA // ORIGINAL ARTWORK // TOWN BIKES 1950'S AIRSTREAM // PRIVATE CABANAS // PUTTING GREEN // LEMON DROP POOLSIDE BAR

AUTOGRAPH COLLECTION®

PASEO MEETING SPACE Unique meeting and event spaces offer modern elegance, versatility, and functionality perfect for conferences, meetings or social celebrations for up to 300 guests.

**GRAND PASEO BALLROOM** 3,200 square feet (can be divided into two 1,600 square foot venues) of elegant space with a neutral palette ideal for social celebrations and corporate gatherings

PALM BOARDROOM Sophisticated meeting space for 14 people with state-of-the-art tech

**EVENT LAWN** 2,000 square foot outdoor space showcasing a vintage 1950s Airstream Trailer, ideal for celebrating in the sun or under the stars

|                               | sq ft | ceiling<br>height | class-<br>room | theater | banquet | reception | conference | u-shape |
|-------------------------------|-------|-------------------|----------------|---------|---------|-----------|------------|---------|
| Grand Paseo Ballroom          | 3,200 | 12'               | 170            | 250     | 200     | 280       | _          | _       |
| Paseo A / Paseo B             | 1600  | 12'               | 80             | 125     | 90      | 140       | 38         | 48      |
| Grand PASEO Pre-function Area | 840   | 12′               | _              | _       | _       | 50        | _          | _       |
| Event Lawn                    | 2000  | _                 | _              | 200     | 130     | 200       | _          | _       |
| Fire/Water Event Patio        | 1800  | _                 | _              | _       | _       | 150       | _          | _       |
| Palm Boardroom                | 475   | 12′               | _              | _       | _       | 16        | 14         | 12      |
| Bighorn Private Dining Room   | 290   | 12′               | 24             | 24      | 24      | 36        | 14         | 20      |