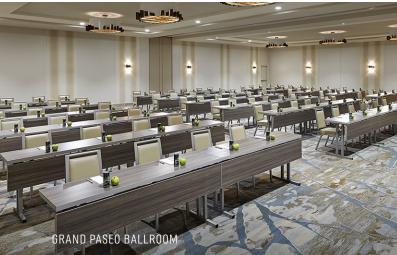

**GRAND PASEO BALLROOM** 3,200 square feet (can be divided into two 1,600 square foot venues) of elegant space with a neutral palette ideal for social celebrations and corporate gatherings

PALM BOARDROOM Sophisticated meeting space for 14 people with state-of-the-art tech