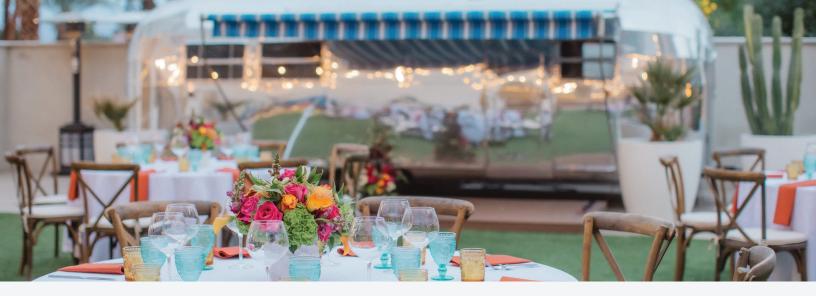

**EVENT LAWN** 2,000 square foot outdoor space showcasing a vintage 1950s Airstream Trailer, ideal for celebrating in the sun or under the stars

|                               | sq ft | ceiling<br>height | class-<br>room | theater | banquet | reception | conference | u-shape |
|-------------------------------|-------|-------------------|----------------|---------|---------|-----------|------------|---------|
| Grand Paseo Ballroom          | 3,200 | 12'               | 170            | 250     | 200     | 280       | _          | _       |
| Paseo A / Paseo B             | 1600  | 12'               | 80             | 125     | 90      | 140       | 38         | 48      |
| Grand PASEO Pre-function Area | 840   | 12′               | _              | _       | _       | 50        | _          | _       |
| Event Lawn                    | 2000  | _                 | _              | 200     | 130     | 200       | _          | _       |
| Fire/Water Event Patio        | 1800  | _                 | _              | _       | _       | 150       | _          | _       |
| Palm Boardroom                | 475   | 12′               | _              | _       | _       | 16        | 14         | 12      |
| Bighorn Private Dining Room   | 290   | 12′               | 24             | 24      | 24      | 36        | 14         | 20      |